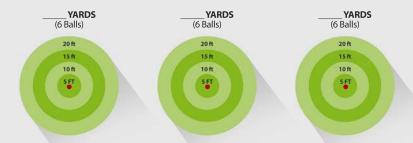

### **Directions:**

- \* Find a driving range or short game practice facility where you can pick 3 yardages within 100 yards.
- \* Pick one club from your bag that can reach ALL THREE targets.
- \*You will hit ONE SHOT to each target in a round robin format. Start with the closest target, move to the middle target, and finally hit to the far target. Repeat for a total of 18 holes (6 shots per target).
- \* Notate where your ball LANDED on the green images below. We are not calculating ROLL simply because this is not an accurate gauge due to the uncertainty of your practice conditions.

After striking all 18 shots, calculate your score. Each shot will be scored using the following chart: 20 ft = 1 Point | 15 ft = 2 Points | 10 ft = 3 Points | 5 ft = 4 Points | MISSES = 0 point

| RESULTS              |          |  |  |  |
|----------------------|----------|--|--|--|
| DISTANCE<br>FROM PIN | SCORE    |  |  |  |
|                      |          |  |  |  |
|                      |          |  |  |  |
|                      |          |  |  |  |
|                      |          |  |  |  |
|                      |          |  |  |  |
|                      | TOTAL    |  |  |  |
|                      | DISTANCE |  |  |  |

| RESULTS |                                          |                   |                  |  |
|---------|------------------------------------------|-------------------|------------------|--|
|         | DISTANCE<br>FROM PIN                     | SCORE             |                  |  |
| Shot 1: |                                          |                   |                  |  |
| Shot 2: |                                          |                   |                  |  |
| Shot 3: |                                          |                   |                  |  |
| Shot 4: |                                          |                   |                  |  |
| Shot 5: |                                          |                   |                  |  |
| Shot 6: |                                          |                   | TOTAL            |  |
|         | Shot 2:<br>Shot 3:<br>Shot 4:<br>Shot 5: | DISTANCE FROM PIN | DISTANCE   SCORE |  |

| RESULTS |                      |       |       |  |
|---------|----------------------|-------|-------|--|
|         | DISTANCE<br>FROM PIN | SCORE |       |  |
| Shot 1: |                      |       |       |  |
| Shot 2: |                      |       |       |  |
| Shot 3: |                      |       |       |  |
| Shot 4: |                      |       |       |  |
| Shot 5: |                      |       |       |  |
| Shot 6: |                      |       | TOTAL |  |